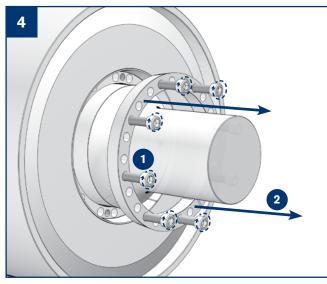

# Safety instructions

Rotating machine parts may injure operators and service staff! Therefore:

- Switch off the drive before assembly work.
- Safeguard the machine against accidental switch-on.
- Mount all covers and protection devices before switching on the machine.
- RINGFEDER<sup>®</sup> products may only be mounted by specialist staff and for suitable applications.

# Attention

- Please read these instructions through carefully.
- In the event of infringement of these notes all claims of liability will become void.
- RINGFEDER POWER TRANSMISSION reserves the right to technical changes to improve the product.
- RINGFEDER<sup>®</sup> Locking Assemblies are accepted state of the art.