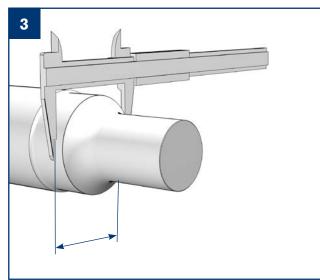

## **Used Lubricants**

te. Please check whether the machinery manufacturer has provided

discrepant tightening torque values.