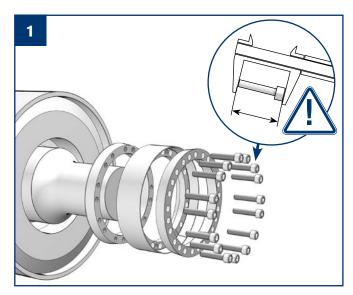

## **Used Lubricants**

te. Please check whether the machinery manufacturer has provided

discrepant tightening torque values.