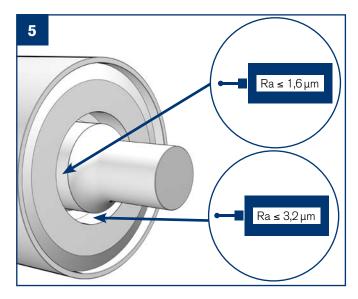

## **Used Lubricants**

te. Please check whether the machinery manufacturer has provided

discrepant tightening torque values.