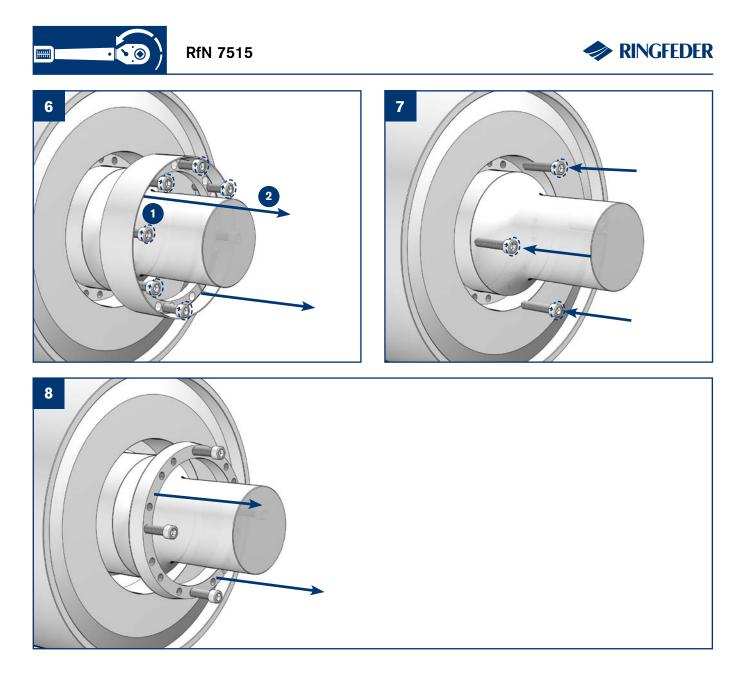

## **Used Lubricants**

te. Please check whether the machinery manufacturer has provided

discrepant tightening torque values.