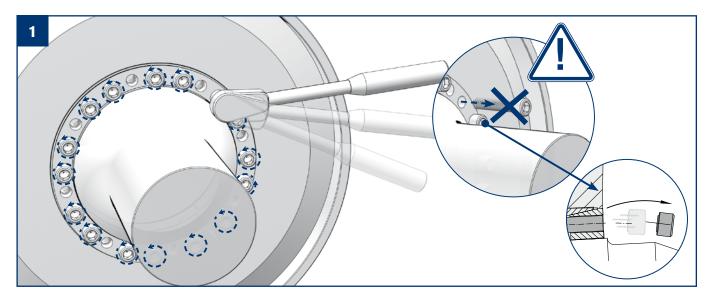

# Safety instructions

Rotating machine parts may injure operators and service staff! Therefore:

- Switch off the drive before assembly work.
- Safeguard the machine against accidental switch-on.
- Mount all covers and protection devices before switching on the machine.
- RINGFEDER<sup>®</sup> products may only be mounted by specialist staff and for suitable applications.

# Attention

- Please read these instructions through carefully.
- In the event of infringement of these notes all claims of liability will become void.
- RINGFEDER POWER TRANSMISSION reserves the right to technical changes to improve the product.
- RINGFEDER<sup>®</sup> Locking Assemblies are accepted state of the art.