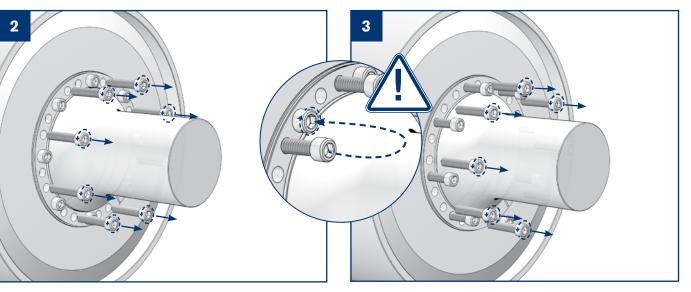

# Safety instructions

Rotating machine parts may injure operators and service staff! Therefore:

- Switch off the drive before assembly work.
- Safeguard the machine against accidental switch-on.
- Mount all covers and protection devices before switching on the machine.
- RINGFEDER<sup>®</sup> products may only be mounted by specialist staff and for suitable applications.

# Attention

- Please read these instructions through carefully.
- In the event of infringement of these notes all claims of liability will become void.
- RINGFEDER POWER TRANSMISSION reserves the right to technical changes to improve the product.
- RINGFEDER<sup>®</sup> Locking Assemblies are accepted state of the art.