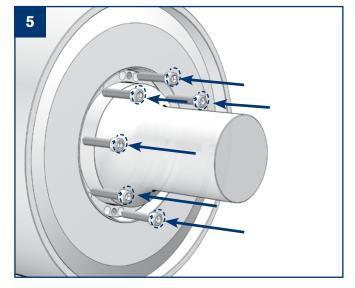

# Safety instructions

Rotating machine parts may injure operators and service staff! Therefore:

- Switch off the drive before assembly work.
- Safeguard the machine against accidental switch-on.
- Mount all covers and protection devices before switching on the machine.
- RINGFEDER<sup>®</sup> products may only be mounted by specialist staff and for suitable applications.

# Attention

- Please read these instructions through carefully.
- In the event of infringement of these notes all claims of liability will become void.
- RINGFEDER POWER TRANSMISSION reserves the right to technical changes to improve the product.
- RINGFEDER<sup>®</sup> Locking Assemblies are accepted state of the art.