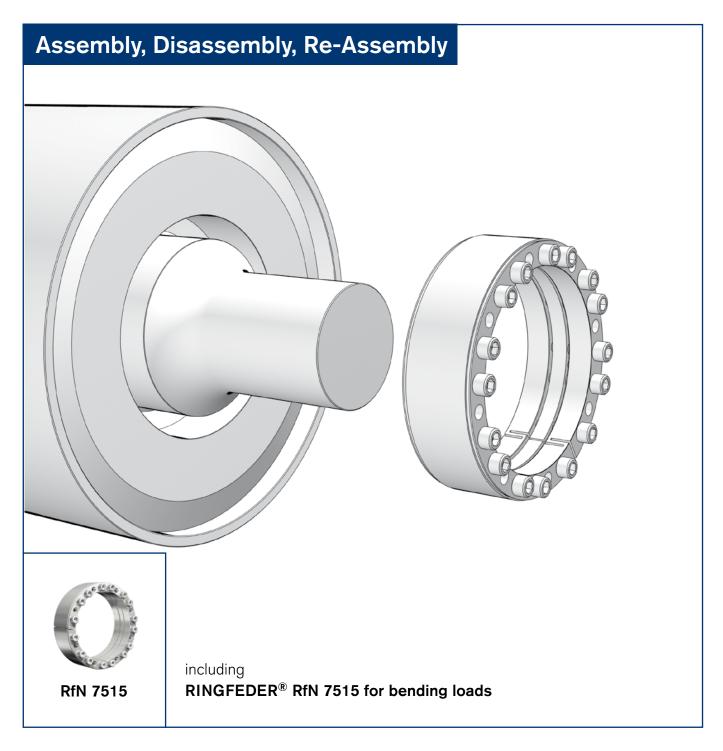

# Locking Assemblies **RINGFEDER®** RfN 7515





# Safety instructions

Rotating machine parts may injure operators and service staff! Therefore:

- Switch off the drive before assembly work.
- Safeguard the machine against accidental switch-on.
- Mount all covers and protection devices before switching on the machine.
- RINGFEDER<sup>®</sup> products may only be mounted by specialist staff and for suitable applications.

# Attention

- Please read these instructions through carefully.
- In the event of infringement of these notes all claims of liability will become void.
- RINGFEDER POWER TRANSMISSION reserves the right to technical changes to improve the product.
- RINGFEDER<sup>®</sup> Locking Assemblies are accepted state of the art.

If you experience problems or have any questions, our technical and service staff will be happy