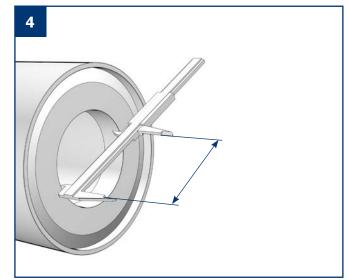

## **Used Lubricants**

te. Please check whether the machinery manufacturer has provided

discrepant tightening torque values.