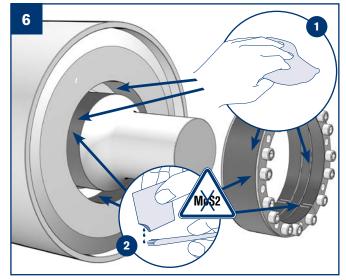

## **Used Lubricants**

te. Please check whether the machinery manufacturer has provided

discrepant tightening torque values.