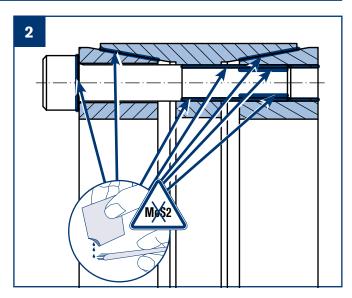

## **Used Lubricants**

te. Please check whether the machinery manufacturer has provided

discrepant tightening torque values.