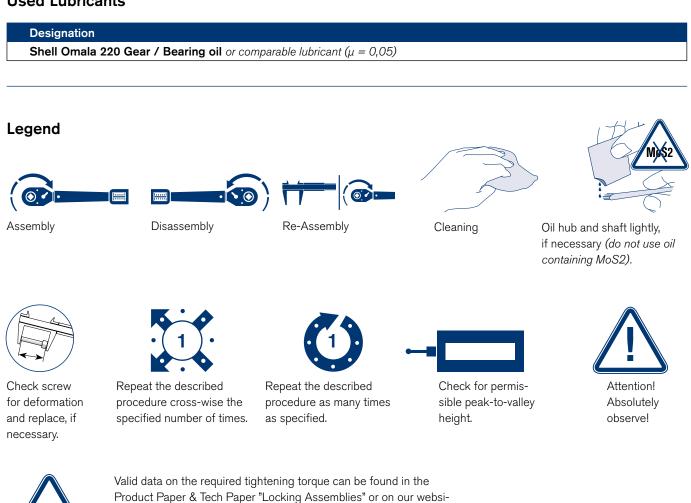

## **Used Lubricants**

te. Please check whether the machinery manufacturer has provided

discrepant tightening torque values.